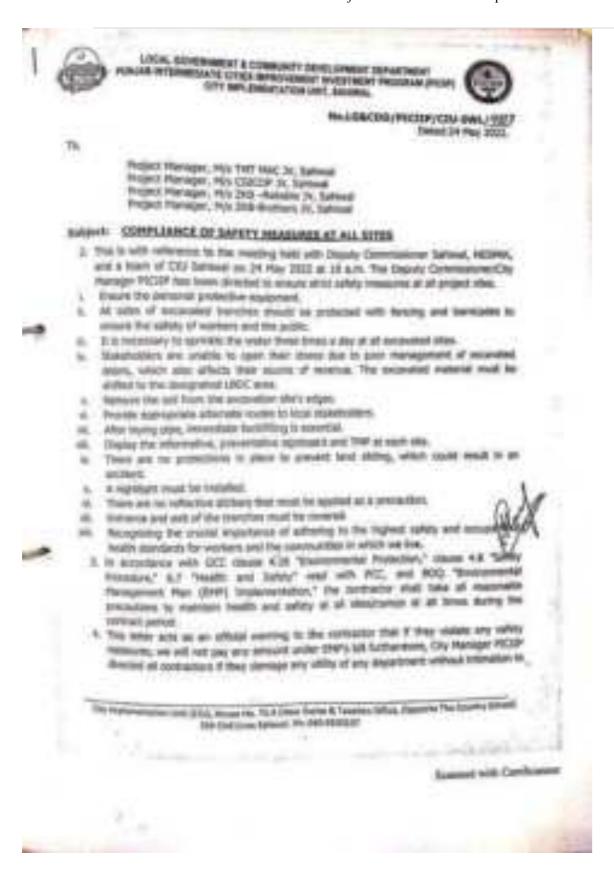

#### 1.2 Headline Information

- 2. Environment team of PICIIP and EPCM has orientated all the contractors on environmental compliances as per IEEs/EMPs. The team has observed that environmental management has improved over the time on subprojects sites. ADB's recommended Corrective Action Plan (CAP) is also devised and communicated to the contractors. Contractors have been advised to address non-compliances as per agreed Corrective Action Plan. Therefore, the progress in environmental compliance is expected to improve in the coming months. The contractors on all the subprojects carried out the tasks and actions described in their EMP successfully.
- **3.** The EPCM and Health, Safety and Environment (HSE) teams at site continued to perform strict monitoring of the EMP and Health & Safety (HS) Plan implementation by the Contractor.
- **4.** On-site trainings / toolbox talks have been extensively provided to the workers by the Contractor throughout the reporting period under the EPCM supervision.
- **5.** Furthermore, due to the 3<sup>rd</sup> wave of COVID-19 pandemic outbreak the required measures being implemented, such as social distancing of project staff, the overall staff has also been reduced.

6. Also, the on-site HSE team strictly implemented the SOPs issued by Government of Punjab (GOP) for construction sites (disinfection of offices and machinery periodically, temperature screening at project entrances, provision of hand sanitizers to office and labour staff, provision of surgical face masks, instruction boards and signage at different locations for COVID-19 awareness).