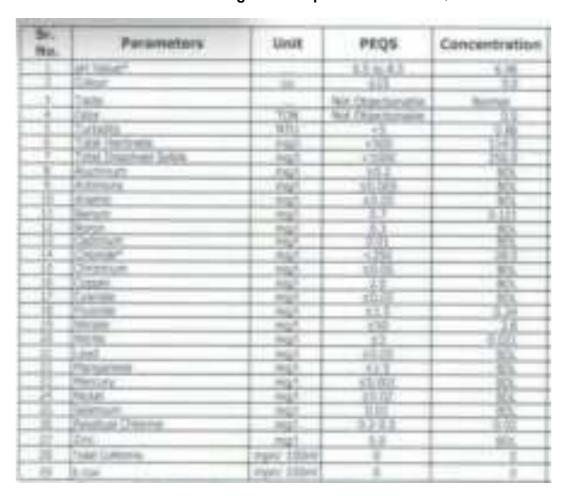

.05      | <0.01     | mg/l          | BDL   | BDL   | BDL   | BDL   |
| 27 | Selenium                       | 0.01 (P)   | 0.04      | mg/l          | BDL   | BDL   | BDL   | BDL   |
| 28 | Ammonia                        | -          | -         | mg/l          | BDL   | BDL   | BDL   | BDL   |
| 29 | Boron                          | 0.3        | 2.4       | mg/l          | BDL   | BDL   | BDL   | BDL   |
| 30 | Iron                           | -          | -         | mg/l          | 0.1   | BDL   | BDL   | BDL   |
| 31 | Total<br>Coliforms             | 0/100ml    | 0/100ml   | CFU/1<br>00mm | 0     | 0     | 0     | 0     |
| 32 | Faecal<br>Coliforms<br>(Ecoli) | 0/100ml    | <0.5      | CFU/1<br>00mm | 0     | 0     | 0     | 0     |

## **Drinking Water Report of WWTP 3rd Quarter**



Table 4-6: Drinking Water Quality Monitoring Results at Sialkot for 4<sup>th</sup> Quarter-Sialkot

| S# | Parameters               | PEQS Limits           | WHO<br>Limits         | Unit  | Lot-1 | Lot-2 | Lot-03 | Lot-4 |
|----|--------------------------|-----------------------|-----------------------|-------|-------|-------|--------|-------|
| 01 | PH                       | 6.5 - 8.5             | 6.5 - 8.5             | рН    | 7.78  | 7.47  | 7.69   | 7.42  |
| 02 | Ordour                   | Non-<br>Objectionable | Non-<br>Objectionable | -     | Nil   | Nil   | Nil    | Nil   |
| 03 | Taste                    | Non-<br>Objectionable | Non-<br>Objectionable | -     | Unobj | Unobj | Unobj  | Unobj |
| 04 | Color                    | <15 TCU               | <15 TCU               | P