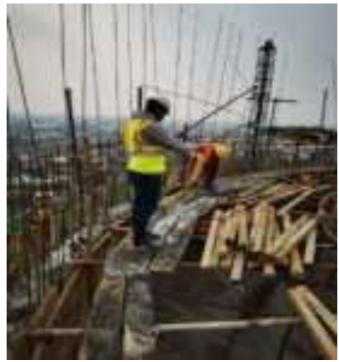

#### **Works status PLGA Lahore**

- 26. During the reporting period, the status of the construction work areas is as follows:
  - ✓ External plastering progress achieved up to 100%.
  - ✓ The Internal Plastering on each floor is almost completed.
  - ✓ All brick work has been completed on all floors.
  - ✓ Tile work and Granite work is in progress from Ground floor to 5th floor.
  - ✓ PCC flooring (1:2:4) is complete for all floors.
  - ✓ Installation of HVAC ducting for ground floor to third floor is completed.
  - ✓ Installation of firefighting pipes up to 4th floor is completed. It is about 80 percent on the 5th floor.
  - ✓ For Electrical works, the wiring of Emergency and exit lightening is completed for 4 floors.
  - ✓ Cooling towers, VRF are procured and is available at site.
  - ✓ AHUs, DG Set & Elevator are ordered and LCs are opened waiting for Bank