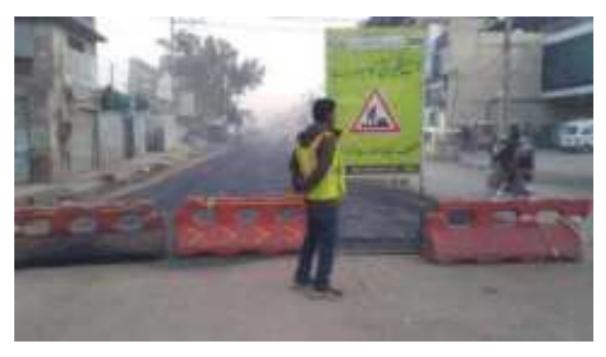

affic diversions, Caution Signboards) are displayed at Project area

Water sprinkling







Hard barricading installed near deep excavation trench at different project sites.



PPE's Compliance at sites





Safety sign board and Safety cones are placed First aid box available at all sites on Road for public awareness





Inauguration at Lot 4 Disposal station by Commissioner Sahiwal

## SIALKOT PROJECTS PICS: Lot-01,Lot-02. Lot-03 & Lot-04 WATSAN Sialkot



Laying of Sewer



Manhole Construction in Progress



Asphalt Laying

Backfilling at Manhole





Conduit Laying



Forcemain Jointing

Conduit Laying



Forcemain Laying



OHR Roof Concreting



Laying of Water Supply Pipe



Workers Training at ZKB Camp and First Aid Kit

Safety Signs, Barriers and PPEs







Water Sprinkling



Safety Signs and Barriers and hard Barricade





Hard Barrication and Traffic Safety Signs

# Speed limit Sign Boards and Diversion Sign boards for alternatives have been installed at working sites





**NE SPak and PICIIP team site visits** 





Water Sprinkling to Overcome Dust problems is being done on Daily basis with two times a day







Bed Dressing, Grading & Compaction of Ponds



Boundary Wall Fence Post Curing & Self-Inspection



Site Work in Smooth Way



Boundary Wall Fence Post Installation in Progress



Committed Work with Complete PPEs



Smooth Site Work – Ensuring Safety First



Building Works in Progress



Machinery always at its Designated Area



Informatory Safety Sign Board of "Site Safety" on-site



Informatory Safety Sign Board of "Caution" on-site



In