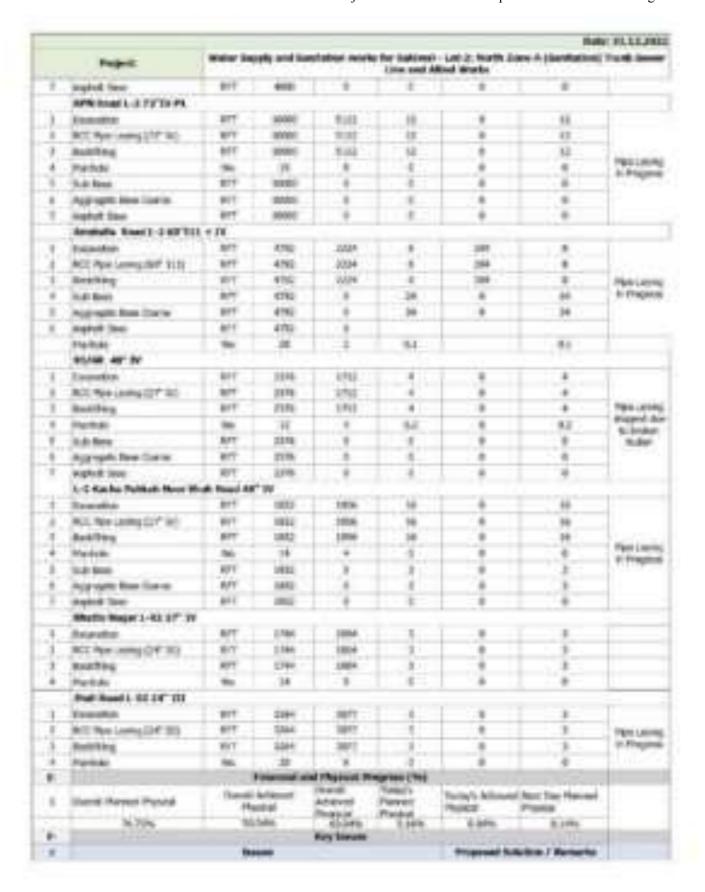

|     |



Table 2-8 Sahiwal WATSAN (Lot-3) Physical progress

|    | Project                 | Water In     |                     |                              |                          | - Lat 101: North 2<br>ping Shatton and | one & Classication<br>Affird Works | Treat Mil |
|----|-------------------------|--------------|---------------------|------------------------------|--------------------------|----------------------------------------|------------------------------------|-----------|
| E  |                         |              |                     | Sally Activity               |                          | 2                                      |                                    | _         |
| •  | Activity                | 194          | - Susal<br>Quantity | To date<br>ArStoord