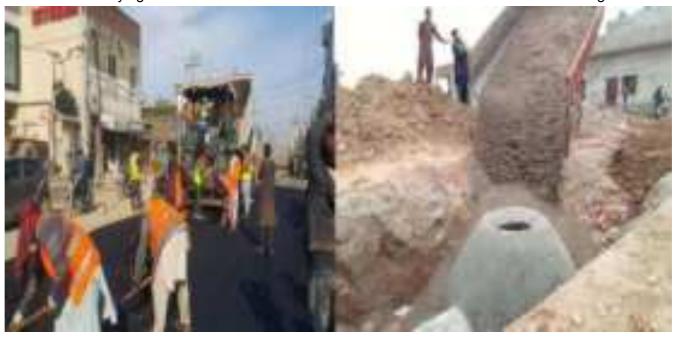

14. In WATSAN works of Sahiwal, contractors have been started on-site execution after the approval of Site-Specific Environmental Management Plan (SSEMP) for Lot-01, Lot-02, Lot-03 and Lot-04 while WWTP has not been mobilized to their respective site yet.

16. In WATSAN works of Sialkot, execution of work for Lot-01, Lot-02, Lot-03 and Lot-04 has been started after the approval of SSEMPs. WWTP contract has been awarded and SSEMP is cleared by the PMU/PMCSC with consent of ADB.