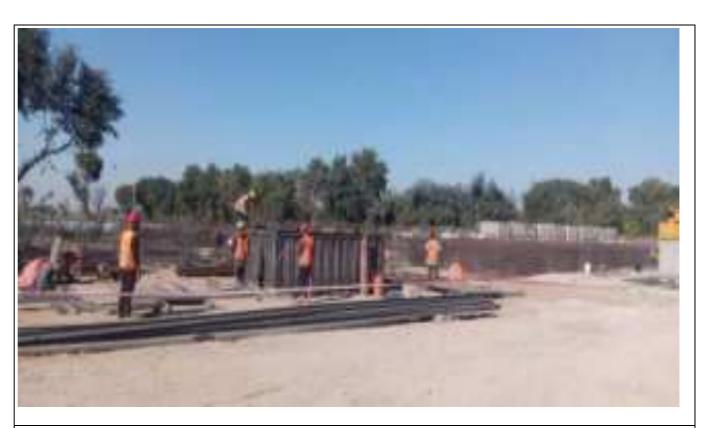

#### Waste Water Treatment Plant (WWTP) North Zone Sahiwal

 Waste water treatment plant will be established on 199 acres of land in North of Sahiwal city. Waste Stabilization Pounds (WSP) will be constructed for the effluent treatment.

# Works status Sahiwal WATSAN (Lot-1):

27. During the reporting period, the status of the construction work areas is as follows:

Table 2-6: Lot-01 OHR's Physical Progress Sahiwal

| Sr# | OHR's ID | Location                   | Physical Progress (Description)                                                                     |
|-----|----------|----------------------------|-----------------------------------------------------------------------------------------------------|
| 1   | T-5      | Madina Masjid<br>Park      | OHR T-5 (Madina Masjid) Bowl completed Except Minor Work                                            |
| 2   | T-6      | Noor Park                  | <ul> <li>OHR T-6 (Mohala Noor Park) Bowl completed except stair case and<br/>Minor Work.</li> </ul> |
| 3   | T-7      | Ghalla<br>Mandi            | OHR T-7 (Ghala Mandi) completed accept minor work.                                                  |
| 4   | T-4      | Batala<br>School<br>Ground | OHR T-4 (Batala School) Completed up to bottom of Bowls.                                            |