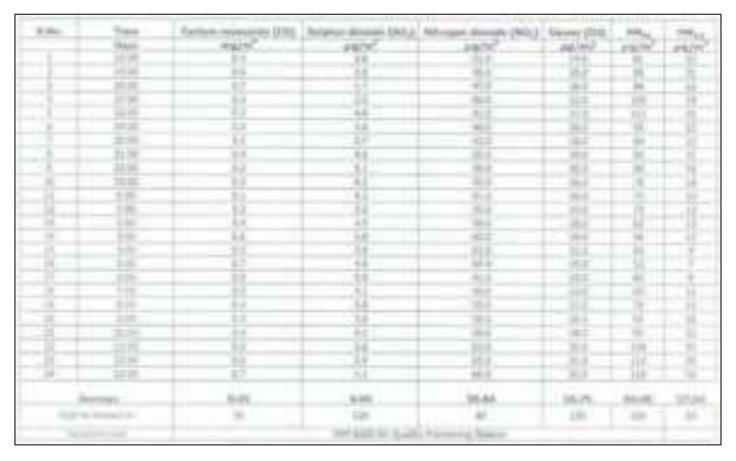

<sup>3</sup> | 18.9  | 19.5  | 18.56          | 14.8  | 24.5      | 120               |       | 18.79    |
| 10       | 302        |                   | 12.8  |       | 13.75          | 18.9  | 24.5      | qg/m <sup>3</sup> | 40    | 10.79    |
| 11       | NO         | ųg/m <sup>3</sup> | 4     | 14.5  | 6.08           | 3.7   | 14.2      | 40                |       | 10.75    |
| 12       |            |                   | 3.7   |       | 7.19           | 4.2   |           | yg/m <sup>3</sup> |       |          |
| 13       | NOv        | ųg/m <sup>3</sup> | 5.2   | 31.5  | 11.69          | 25.4  | 10 5      | 130               |       | 00.40    |
| 14       | NOx        |                   | 15.69 | 15.85 | 13.45          | 10.8  | 18.5      | qg/m <sup>3</sup> | 120.0 | 26.42    |





- All the environmental parameters were analyzed during the environmental testing to assess the level of compliance with the most stringent standards/guidelines between the PEQS and IFC standards. As can be observed in the **Tables 4-2** above, the pollutant parameter PM<sub>2.5</sub> on few of monitoring sites and PM10 at camp site is exceeding the applicable standards/guidelines of IFC with the remaining parameters within the applicable limits. The main reason for the exceedance of PM<sub>2.5</sub> is overall poor air quality due to traffic and industrialization in Sialkot city. However, it shall be ensured that more stringent measures are implemented in order to ensure that these exceedances are brought within the applicable limits when the monitoring is conducted in the next quarter.