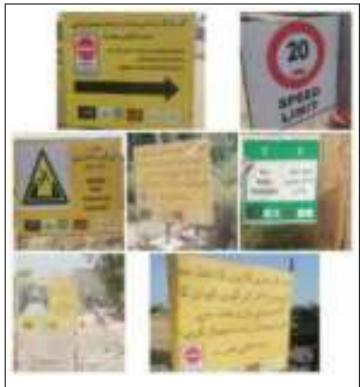

6. Also, the on-site HSE team strictly implemented the SOPs issued by Government of Punjab (GOP) for construction sites (disinfection of offices and machinery periodically, temperature screening at project entrances, provision of hand sanitizers to office and labour staff, provision of surgical face masks, instruction boards and signage at different locations for COVID-19 awareness).