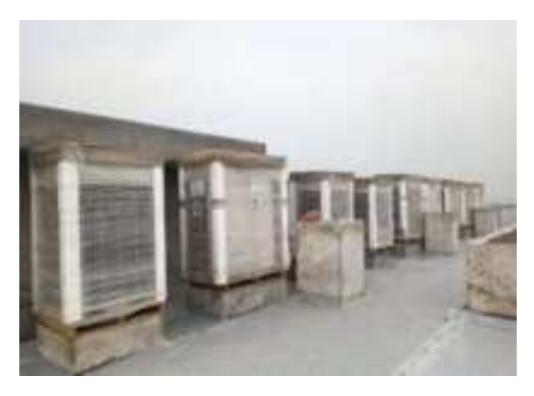

#### **Works status PLGA Lahore**

- 26. During the reporting period, the status of the construction work areas is as follows:
  - ✓ External plastering progress achieved up to 100%.
  - ✓ The Internal Plastering on each floor is almost completed.
  - ✓ All brick work has been completed on all floors.
  - ✓ Tile work and Granite work is in progress from Ground floor to 5th floor.
  - ✓ PCC flooring (1:2:4) is complete for all floors.
  - ✓ Installation of HVAC ducting for ground floor to third floor is completed.
  - ✓ Installation of firefighting pipes up to 4th floor is completed. It is about 80 percent on the 5th floor.
  - ✓ For Electrical works, the wiring of Emergency and exit lightening is completed for 4 floors.
  - ✓ Cooling towers, VRF are procured and is available at site.
  - ✓ AHUs, DG Set & Elevator are ordered and LCs are opened waiting for Bank