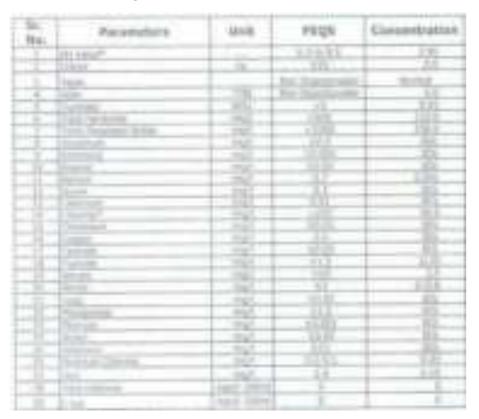

| <0.05      | <0.01   | mg/l          | BDL   | BDL   | BDL   | BDL   |
| 27 | Selenium                       | 0.01 (P)   | 0.04    | mg/l          | BDL   | BDL   | BDL   | BDL   |
| 28 | Ammonia                        | -          | -       | mg/l          | BDL   | BDL   | BDL   | BDL   |
| 29 | Boron                          | 0.3        | 2.4     | mg/l          | BDL   | BDL   | BDL   | BDL   |
| 30 | Iron                           | -          | -       | mg/l          | 0.1   | BDL   | BDL   | BDL   |
| 31 | Total Coliforms                | 0/100ml    | 0/100ml | CFU/1<br>00mm | 0     | 0     | 0     | 0     |
| 32 | Faecal<br>Coliforms<br>(Ecoli) | 0/100ml    | <0.5    | CFU/1<br>00mm | 0     | 0     | 0     | 0     |

## **Drinking Water Report of WWTP – 4th Quarter**



#### **Sahiwal Lot-01, Lot-02, Lot-03 & Lot-04**

- 72. Third party environmental monitoring from the laboratory for third quarter of this year was not carried out due to financial issues of contractor, contractor is advised to carry out the monitoring at earliest. Lot-4 was not conducted the environmental monitoring due to financial issues. However, the following practices were adopted to physically monitor the sites and impacts assessment
- 73. The potential sources of air pollution during construction are the vehicles, kick- off dust, asphalt plant and crusher. Visual observations were noted to monitor water sprinkling at dust prone areas during the construction activities. The occasional sprinkling of water observed at all sites. The concerned contractors were advised to take care to