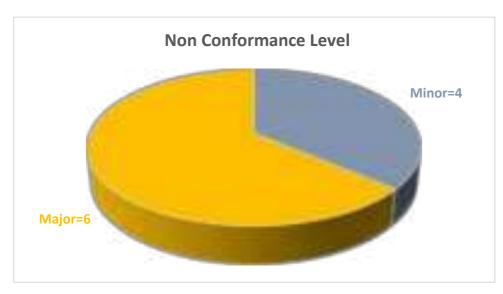

| 1                | 1                                   |
| Lot-IV - Laying of Water<br>Distribution Network                     | 5                                      | 2                     | 3                          | 80                | 2                | 2                                   |
| WWTP                                                                 | 1                                      | 0                     | 1                          | 100               | 0                | 1                                   |
| Accumulative                                                         | 17                                     | 8                     | 9                          | 50                | 10               | 6                                   |



Figure 3-2 Summary of Issues by Non-Conformance at Sialkot

#### **PLGA**

- 44. The issues found during this reporting period at PLGA is given as under-:
  - Stagnant water on site. •
  - No Personnel protective Equipment available on-site entrance for visitor.
  - · Scattered scaffolding and shuttering
  - poor housekeeping on site. •
  - No safety signboards on site entrance. •
  - No hard railing and barricading at site entrance for safety and security purposes.

Table 3-6: Summary of Issues Tracking Activity for Current Period at PLGA

| Project Name                                     | Total number of issues for the project | Number of open issues | Number of Closed<br>Issues | Percentage closed | Issues Open this reporting period | Issues Closed this reporting period |
|---------