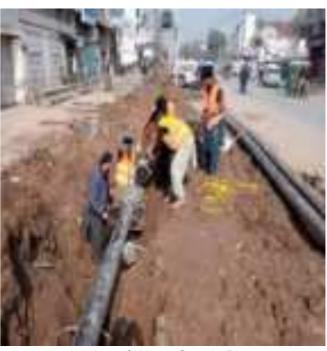

14. In WATSAN works of Sahiwal, contractors have been started on-site execution after the approval of Site-Specific Environmental Management Plan (SSEMP) for Lot-01, Lot-02, Lot-03 and Lot-04 while WWTP has not been mobilized to their respective site yet.

16. In WATSAN works of Sialkot, execution of work for Lot-01, Lot-02, Lot-03 and Lot-04 has been started after the approval of SSEMPs. WWTP contract has been awarded and SSEMP is cleared by the PMU/PMCSC with consent of ADB.