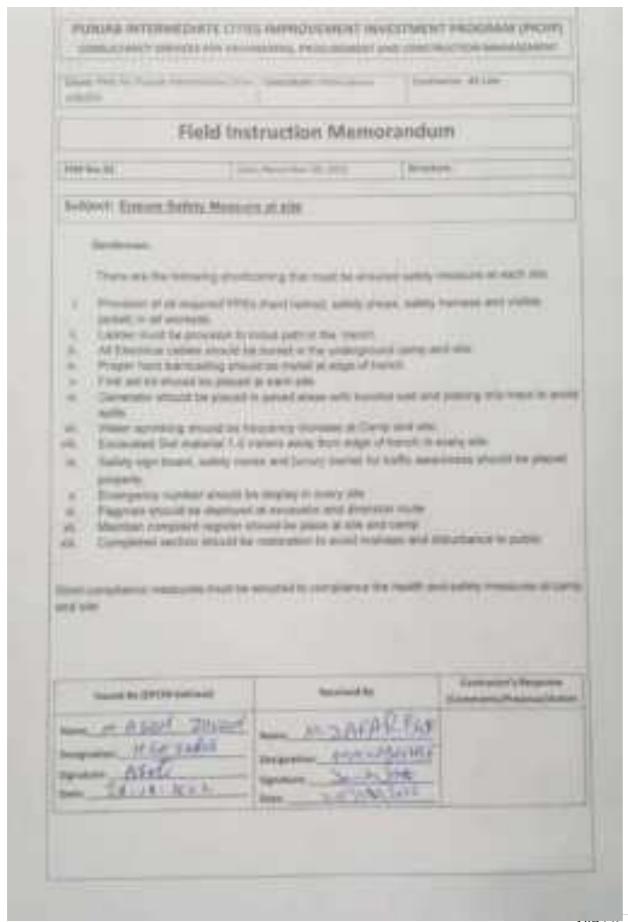

#### 1.2 Headline Information

- 2. Environment team of PICIIP and EPCM has orientated all the contractors on environmental compliances as per IEEs/EMPs. The team has observed that environmental management has improved over the time on subprojects sites. ADB's recommended Corrective Action Plan (CAP) is also devised and communicated to the contractors. Contractors have been advised to address non-compliances as per agreed Corrective Action Plan. Therefore, the progress in environmental compliance is expected to improve in the coming months. The contractors on all the subprojects carried out the tasks and actions described in their EMP successfully.
- **3.** The EPCM and Health, Safety and Environment (HSE) teams at site continued to perform strict monitoring of the EMP and Health & Safety (HS) Plan implementation by the Contractor.
- **4.** On-site trainings / toolbox talks have been extensively provided to the workers by the Contractor throughout the reporting period under the EPCM supervision.
- **5.** Furthermore, due to the 3<sup>rd</sup> wave of COVID-19 pandemic outbreak the required measures being implemented, such as social distancing of project staff, the overall staff has also been reduced.

6. Also, the on-site HSE team strictly implemented the SOPs issued by Government of Punjab (GOP) for construction sites (disinfection of offices and machinery periodically, temperature screening at project entrances, provision of hand sanitizers to office and labour staff, provision of surgical face masks, instruction boards and signage at different locations for COVID-19 awareness).