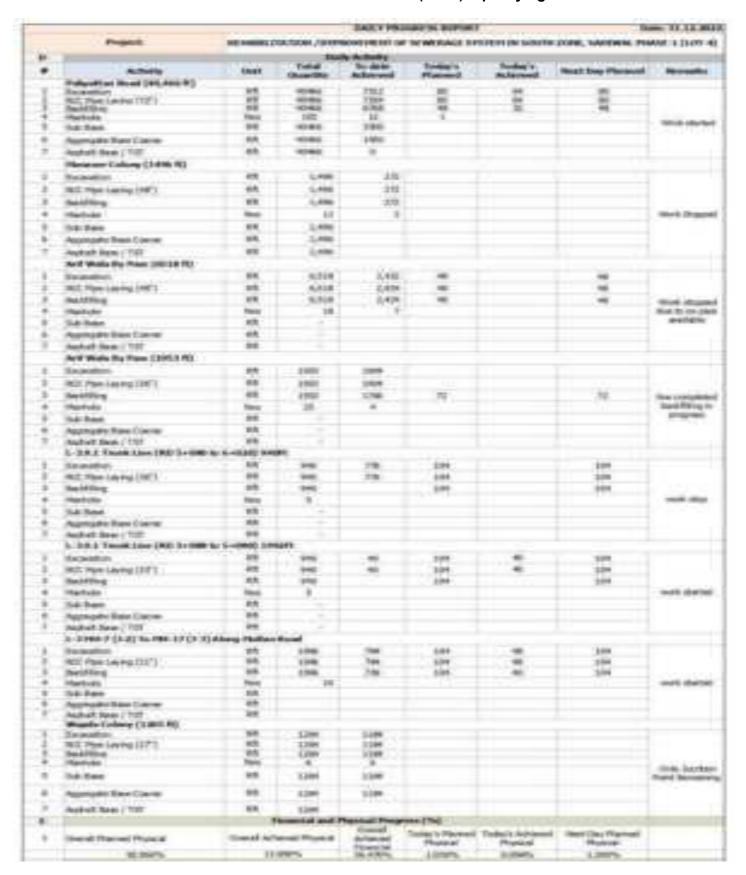

|                                        | 18                                 |           |
| P. |                         |              | Francisi as         | d Physical Pr                | mm(%)                    |                                        |                                    |           |
| ,  | Secret Ferrei Freis d   |              | Adams               | Creati<br>Actions<br>Francal | Tolays<br>Reset<br>Reset | Tuday's foliamed<br>Playmed            | hot the Hannel<br>Physics          |           |
|    | 8.5%                    |              | 14%                 | 4776                         | 2,28%                    | 638%                                   | 12%                                | Í         |

Table 2-9 Sahiwal WATSAN (Lot-4) Pipe laying



Materials 50 Balance Today's Next Day Stock Available at Site. Available at 51 Unit Remarks. Type Required Quantity Consumed Site **RCC Pipes** 以以外以外以外以外の 15" 245 Nos 240 242 Non 242 10 21 291 285 Nos 6 pipe carded 24" 0 Ö. Nos 406 406 Nos 11, 14 66 66 11 Nos 2 dise casted 94 Nos 3 pion casted 11 れたが Nos 105 105 No B 10 53 No 9 54 53 Nos 12 Ö 60" 0 No 13 72" 220 8 312 42 No 10 pipe casted

Table 2-8 Sahiwal WATSAN (Lot-4) Pipe Production

## Works status Sialkot WATSAN Lot-1, Lot-2, Lot-03 & Lot-4

Table 2-7: Lot-01, Lot-02, Lot-03 & Lot-04 - Sialkot

| No.   | Description of<br>Work                         |                     | OW (                  |                      | Actual Phas on | Actual Physical Progress<br>as on                                                            |