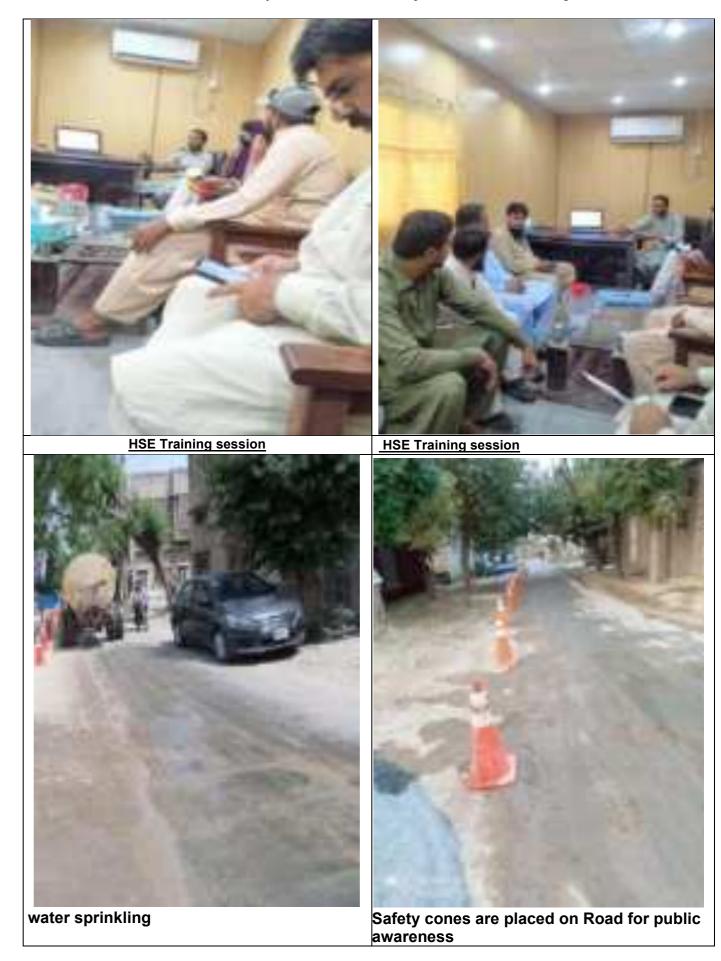

<sup>nd</sup> Dec 2022       | 09                     |
| 15  | Work at Height                                    | Siddique Shahid (Contractor –<br>EHS Manager) | 11 <sup>th</sup> Dec 2022       | 07                     |
| 16  | General Safety Rules<br>And importance of<br>PPEs | Umer Umair<br>(Contractor – EHS Manager)      | 18 <sup>th</sup> Dec 2022       | 09                     |

17 Fire Fighting Safety Liaqat Hussain (Contractor – 26<sup>th</sup> Dec 2022 08 EHSManager)





































#### **PROJECT PHOTOGRAPHS**

Lot 1,2,3 and 4 WASTAN Sahiwal





Sign board and Safety cones are placed on the Road for public awareness

Restoration PCC at Ghalla Mandi



MSDS being displayed at Laboratory



Flagman's are deployed at diversion route to the control traffic





Fire extinguisher , Mobile cranes , electrical dBs and welding plant are conducted monthly inspection

Different Sign board Placed on road for Public awareness





Informatory signages displayed properly\_



**Different Location of Environmental Monitoring** at Lot#2, Lot#3.



Safety arrangements at 48 inch site



Safety arrangements at 48 inch site



One day training on SSEMP implementation



Training on proper usage of Fire extinguisher





Different sign board (Traffic diversions, Caution Signboards) are displayed at Project area

Water sprinkling







Hard barricading installed near deep excavation trench at different project sites.



PPE's Compliance at sites





Safety sign board and Safety cones are placed First aid box available at all sites on Road for public awaren