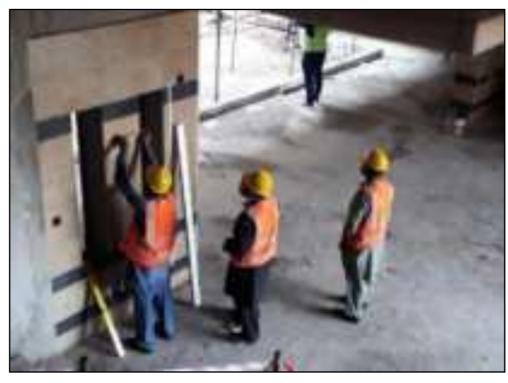

#### **Works status PLGA Lahore**

- 26. During the reporting period, the status of the construction work areas is as follows:
  - ✓ External plastering progress achieved up to 100%.
  - ✓ The Internal Plastering on each floor is almost completed.
  - ✓ All brick work has been completed on all floors.
  - ✓ Tile work and Granite work is in progress from Ground floor to 5th floor.
  - ✓ PCC flooring (1:2:4) is complete for all floors.
  - ✓ Installation of HVAC ducting for ground floor to third floor is completed.
  - ✓ Installation of firefighting pipes up to 4th floor is completed. It is about 80 percent on the 5th floor.
  - ✓ For Electrical works, the wiring of Emergency and exit lightening is completed for 4 floors.
  - ✓ Cooling towers, VRF are procured and is available at site.
  - ✓ AHUs, DG Set & Elevator are ordered and LCs are opened waiting for Bank