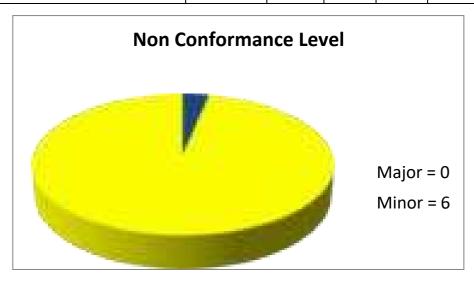

Table 3-6: Summary of Issues Tracking Activity for Current Period at PLGA

| Project Name                                     | Total number of issues for the project | Number of open issues | Number of Closed<br>Issues | Percentage closed | Issues Open this reporting period | Issues Closed this reporting period |
|--------------------------------------------------|----------------------------------------|-----------------------|----------------------------|-------------------|-----------------------------------|-------------------------------------|
| Punjab Local Government Academy (PLGA) in Lahore | 6                                      | 0                     | 6                          | 100               | 6                                 | 6                                   |



Figure 3-3 Summary of Issues by Non-Conformance at PLGA

- 45. EPCM is monitoring the activities on periodic basis. The overall situation of sites is satisfactory;
- 46. Only few issues open in each of subproject which are mostly relevant to the use of PPEs due to personal behavior of workers or their careless attitude towards the safety. Contractors are instructed to give awareness and training

regularly for use of PPEs and supervision consultant instructed to strictly monitor the implementation.

#### 3.4 Trends

47. Trend analysis among six semesters shows that environmental compliance level of Sialkot increased while Sahiwal and PLGA declined from 5th semester till September however during last months of semester and after ADB safeguard review mission overall environmental complianc