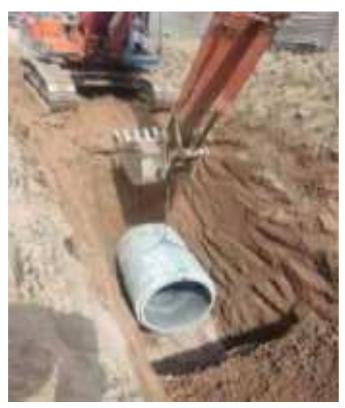

# Works status Sahiwal WATSAN (Lot-1):

27. During the reporting period, the status of the construction work areas is as follows:

Table 2-6: Lot-01 OHR's Physical Progress Sahiwal

| Sr# | OHR's ID | Location                   | Physical Progress (Description)                                                                     |
|-----|----------|----------------------------|-----------------------------------------------------------------------------------------------------|
| 1   | T-5      | Madina Masjid<br>Park      | OHR T-5 (Madina Masjid) Bowl completed Except Minor Work                                            |
| 2   | T-6      | Noor Park                  | <ul> <li>OHR T-6 (Mohala Noor Park) Bowl completed except stair case and<br/>Minor Work.</li> </ul> |
| 3   | T-7      | Ghalla<br>Mandi            | OHR T-7 (Ghala Mandi) completed accept minor work.                                                  |
| 4   | T-4      | Batala<br>School<br>Ground | OHR T-4 (Batala School) Completed up to bottom of Bowls.                                            |

Table 2-7: Lot-01 Tube Well Physical Progress Sahiwal

| Sr<br># | Tube Well<br>ID | Location                             | Physical Progress (Description)                                         |
|---------|-----------------|--------------------------------------|-------------------------------------------------------------------------|
| 1       | P-14            | Farid Town Graveyard                 | Bore and lowering has been done Pump<br>House Structural Work completed |
| 2       | P-24            | APS School                           | Bore and lowering has been done Pump<br>House Structural Work completed |
| 3       | P-27            | Irrigation Colony                    | Bore and lowering has been done Pump<br>House Structural Work completed |
| 4       | P-28            | Govt. Postgraduate Boys<br>College   | Bore and lowering has been done Pump<br>House Structural Work completed |
| 5       | P-29            | Nai Abadi Near Bloom Field<br>School | Bore and lowering has been done Pump<br>House Structural Work completed |
| 6       | P-50            | PILOT School                         | Bore and lowering has been done Pump<br>House Structural Work completed |
| 7       | P-52            | URBAN AREA School                    | Bore and lowering has been done Pump<br>House Structural Work completed |
| 8       | P-10            | Masjid Shuhda                        | Bore and lowering has been done Pump<br>House Structural Work completed |
| 9       | P-19            | GCT College                          | Bore and lowering has been done Pump<br>House Structural Work completed |
| 10      | P-23            | Govt. Commerce Boys<br>College       | Bore and lowering has been done Pump<br>House Structural Work completed |
| 11      | P-54            | Khizra Park                          | Bore and lowering has been done Pump<br>House Structural Work completed |
| 12      | P-49            | Govt. Postgraduate Girls<br>College  | Bore and lowering has been done Pump<br>House Structural Work completed |
| 13      | P-30            | Govt. Batala High School             | Bore and lowering has been done Pump<br>House Structural Work completed |
| 14      | P-21            | Highway Colony, Canan Park           | Bore and lowering has been done Pump<br>House Structural Work completed |
| 15      | P-70            | Pir Bhukhari Graveyard               | Bore and lowering has been done                                         |