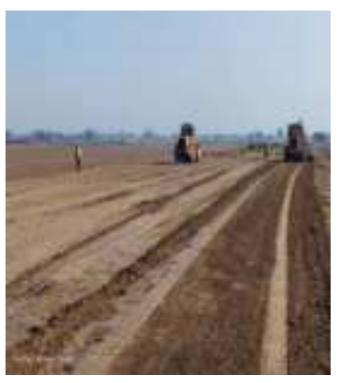

14. In WATSAN works of Sahiwal, contractors have been started on-site execution after the approval of Site-Specific Environmental Management Plan (SSEMP) for Lot-01, Lot-02, Lot-03 and Lot-04 while WWTP has not been mobilized to their respective site yet.

16. In WATSAN works of Sialkot, execution of work for Lot-01, Lot-02, Lot-03 and Lot-04 has been started after the approval of SSEMPs. WWTP contract has been awarded and SSEMP is cleared by the PMU/PMCSC with consent of ADB.