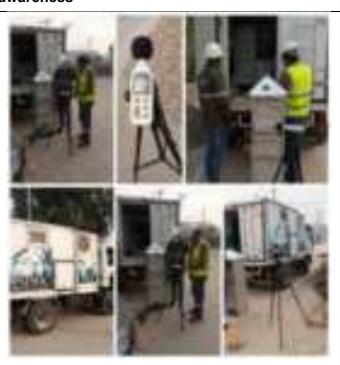

#### 1.2 Headline Information

- 2. Environment team of PICIIP and EPCM has orientated all the contractors on environmental compliances as per IEEs/EMPs. The team has observed that environmental management has improved over the time on subprojects sites. ADB's recommended Corrective Action Plan (CAP) is also devised and communicated to the contractors. Contractors have been advised to address non-compliances as per agreed Corrective Action Plan. Therefore, the progress in environmental compliance is expected to improve in the coming months. The contractors on all the subprojects carried out the tasks and actions described in their EMP successfully.
- **3.** The EPCM and Health, Safety and Environment (HSE) teams at site continued to perform strict monitoring of the EMP and Health & Safety (HS) Plan implementation by the Contractor.
- **4.** On-site trainings / toolbox talks have been extensively provided to the workers by the Contractor throughout the reporting period under the EPCM supervision.
- **5.** Furthermore, due to the 3<sup>rd</sup> wave of COVID-19 pandemic outbreak the required measures being implemented, such as social distancing of project staff, the overall staff has also been reduced.

6. Also, the on-site HSE team strictly implemented the SOPs issued by Government of Punjab (GOP) for construction sites (disinfection of offices and machinery periodically, temperature screening at project entrances, provision of hand sanitizers to office and labour staff, provision of surgical face masks, instruction boards and signage at different locations for COVID-19 awareness).