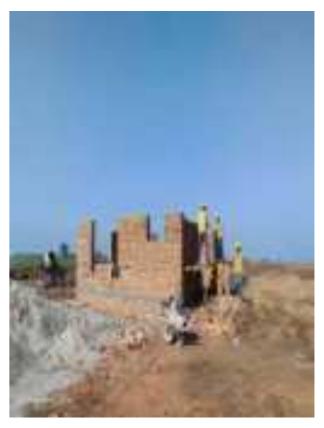

#### **Works status PLGA Lahore**

- 26. During the reporting period, the status of the construction work areas is as follows:
  - ✓ External plastering progress achieved up to 100%.
  - ✓ The Internal Plastering on each floor is almost completed.
  - ✓ All brick work has been completed on all floors.
  - ✓ Tile work and Granite work is in progress from Ground floor to 5th floor.
  - ✓ PCC flooring (1:2:4) is complete for all floors.
  - ✓ Installation of HVAC ducting for ground floor to third floor is completed.
  - ✓ Installation of firefighting pipes up to 4th floor is completed. It is about 80 percent on the 5th floor.
  - ✓ For Electrical works, the wiring of Emergency and exit lightening is completed for 4 floors.
  - ✓ Cooling towers, VRF are procured and is available at site.
  - ✓ AHUs, DG Set & Elevator are ordered and LCs are opened waiting for Bank