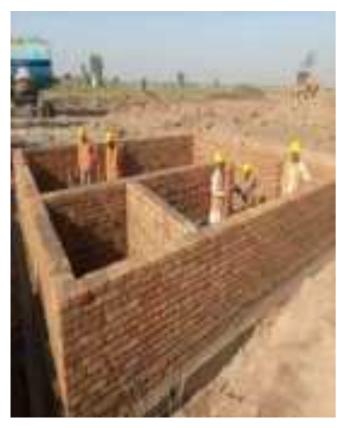

#### **Works status PLGA Lahore**

- 26. During the reporting period, the status of the construction work areas is as follows:
  - ✓ External plastering progress achieved up to 100%.
  - ✓ The Internal Plastering on each floor is almost completed.
  - ✓ All brick work has been completed on all floors.
  - ✓ Tile work and Granite work is in progress from Ground floor to 5th floor.
  - ✓ PCC flooring (1:2:4) is complete for all floors.
  - ✓ Installation of HVAC ducting for ground floor to third floor is completed.
  - ✓ Installation of firefighting pipes up to 4th floor is completed. It is about 80 percent on the 5th floor.
  - ✓ For Electrical works, the wiring of Emergency and exit lightening is completed for 4 floors.
  - ✓ Cooling towers, VRF are procured and is available at site.
  - ✓ AHUs, DG Set & Elevator are ordered and LCs are opened waiting for Bank