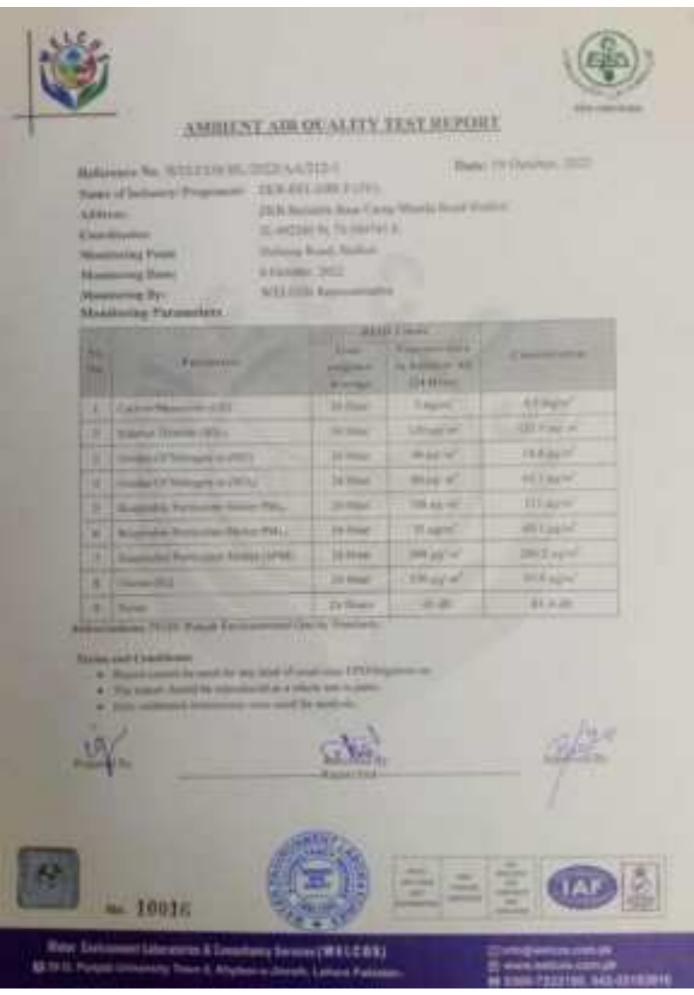

|
| Lot1, Lot                   | 2, Lot3, Lot4 and WWTP                                                                                        |
| Lot1, Lot                   | 2, Lot3, Lot4 and WWTP                                                                                        |
| Lot1, Lot                   | 2, Lot3, Lot4 and WWTP                                                                                        |
| Lot1, Lot                   | 2, Lot3, Lot4 and WWTP                                                                                        |
| Lot1, Lot                   | 2, Lot3, Lot4 and WWTP                                                                                        |







#### AMBIENT ARE QUALITY MONTFORING

Helicenso No. WITCOS ST. AATIS-

Des H. Oosler, 2021

State of Salimeter Chart-

MARKET STREET, DOG

Address.

250 Bulliated Have Clarge Minoria Reviol Yeartern

Combiners

ED ANDREAS TARRESTS IN

Monthston Point

Dirlote Steal Steller

Hospitaling Settors

National AA

Monitoring Sources

230m

Innervalue Bure Completion Hear.

\$130E.cultural)

|     | <b>P</b> |       |       | - ANDRESS. |         |         |        |        |      |
|-----|----------|-------|-------|------------|---------|---------|--------|--------|------|
|     | Time     | 100 V | 200   | ME MY      | APP.    | CAST WA | PM con | 104 HT | 1000 |
|     | 11:39    | - 84  | 146   | 100        | 26      | 364     | 179    |        | 81.  |
| 2   | 5430     | 77    | No.   | 2