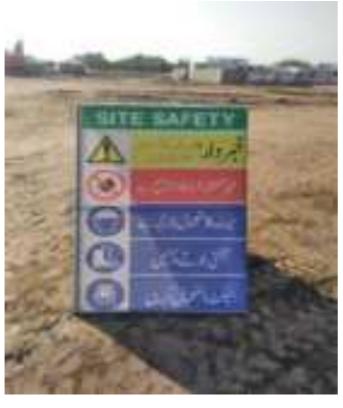

6. Also, the on-site HSE team strictly implemented the SOPs issued by Government of Punjab (GOP) for construction sites (disinfection of offices and machinery periodically, temperature screening at project entrances, provision of hand sanitizers to office and labour staff, provision of surgical face masks, instruction boards and signage at different locations for COVID-19 awareness).