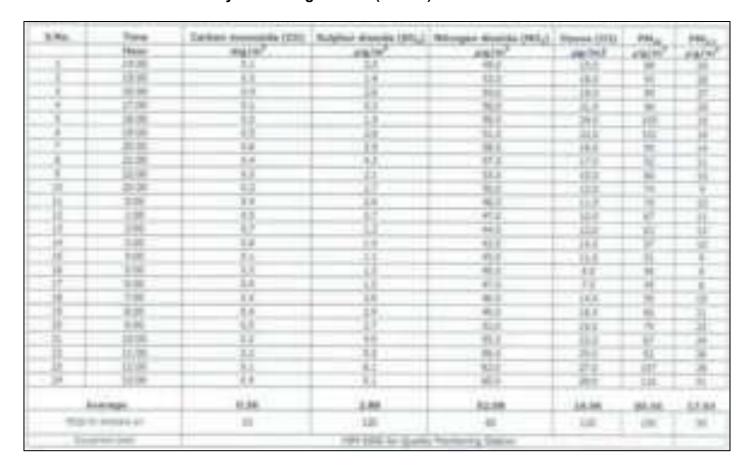

ub>2</sub> |           | 15.69 | 14.69 | 13.75  | 17.69 | 16.89        | qg/m <sup>3</sup> | 40                | 10.79    |       |
| 11       | NO              | цg/m³     | 5.25  | 4.9   | 6.08   | 8.29  | 9.45         | 40                |                   | 10.75    |       |
| 12       |                 |           | 7.29  | 8.2   | 7.19   | 9.36  |              | ųg/m <sup>3</sup> |                   |          |       |
| 13       | NOv             | цg/m³     | 8.96  | 6.71  | 11.69  | 19.25 | 14.00        | 130               | 120.0             | 26.42    |       |
| 14       | NOx             |           | 15.69 | 15.85 | 13.45  | 15.76 | 14.89        | ųg/m <sup>3</sup> | 120.0             | 26.42    |       |

## Air Quality Monitoring Results (24 hrs.) for WWTP -3rd Quarter



Table 4-4: Air Quality Monitoring Results (24 hrs) Lot 1, Lot 2, Lot-03 and Lot 4 for 4 th Quarter- Sialkot

| S.<br>No | Parameters | Unit              | Lot-1 | Lot-2 | Lot<br>-<br>03 | Lot-4 | Campsit e | PEQS              | WHO   | Baseline |
|----------|------------|-------------------|-------|-------|----------------|-------|-----------|-------------------|-------|----------|
| 1        | PM 2.5     | ųg/m <sup>3</sup> | 28    | 29    | 29             | 28    | 28        | 35                |       | 27       |
| 2        | P IVI 2.5  |                   | 28    |       | 28             | 27    | 20        | ųg/m <sup>3</sup> | 15    | 21       |
| 3        | PM 10      | yg/m <sup>3</sup> | 47    | 75    | 71             | 82    | 68        | 150               |       | 129      |