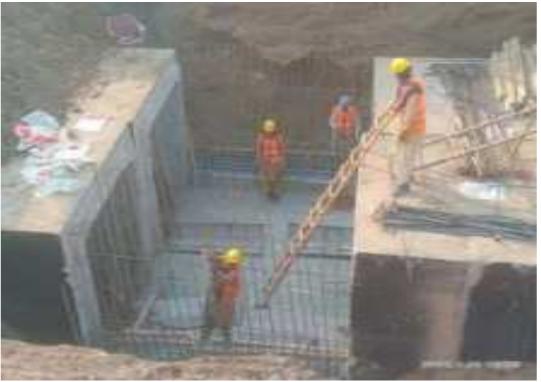

# Works status Sahiwal WATSAN (Lot-1):

27. During the reporting period, the status of the construction work areas is as follows:

Table 2-6: Lot-01 OHR's Physical Progress Sahiwal

| Sr# | OHR's ID | Location                   | Physical Progress (Description)                                                                     |
|-----|----------|----------------------------|-----------------------------------------------------------------------------------------------------|
| 1   | T-5      | Madina Masjid<br>Park      | OHR T-5 (Madina Masjid) Bowl completed Except Minor Work                                            |
| 2   | T-6      | Noor Park                  | <ul> <li>OHR T-6 (Mohala Noor Park) Bowl completed except stair case and<br/>Minor Work.</li> </ul> |
| 3   | T-7      | Ghalla<br>Mandi            | OHR T-7 (Ghala Mandi) completed accept minor work.                                                  |
| 4   | T-4      | Batala<br>School<br>Ground | OHR T-4 (Batala School) Completed up to bottom of Bowls.                                            |

Table 2-7: Lot-01 Tube Well Physical Progress Sahiwal

| Sr<br># | Tube Well<br>ID | Location                             | Physical Progress (Description)                                         |
|---------|-----------------|--------------------------------------|-------------------------------------------------------------------------|
| 1       | P-14            | Farid Town Graveyard                 | Bore and lowering has been done Pump<br>House Structural Work completed |
| 2       | P-24            | APS School                           | Bore and lowering has been done Pump<br>House Structural Work completed |
| 3       | P-27            | Irrigation Colony                    | Bore and lowering has been done Pump<br>House Structural Work completed |
| 4       | P-28            | Govt. Postgraduate Boys<br>College   | Bore and lowering has been done Pump<br>House Structural Work completed |
| 5       | P-29            | Nai Abadi Near Bloom Field<br>School | Bore and lowering has been done Pump<br>House Structural Work completed |
| 6       | P-50            | PILOT School                         | Bore and lowering has been done Pump<br>House Structural Work completed |
| 7       | P-52            | URBAN AREA School                    | Bore and lowering has been done Pump<br>House Structural Work completed |
| 8       | P-10            | Masjid Shuhda                        | Bore and lowering has been done Pump<br>House Structural Work completed |
| 9       | P-19            | GCT College                          | Bore and lowering has been done Pump<br>House Structural Work completed |
| 10      | P-23            | Govt. Commerce Boys<br>College       | Bore and lowering has been done Pump<br>House Structural Work completed |
| 11      | P-54            | Khizra Park                          | Bore and lowering has been done Pump<br>House Structural Work completed |
| 12      | P-49            | Govt. Postgraduate Girls<br>College  | Bore and lowering has been done Pump<br>House Structural Work completed |
| 13      | P-30            | Govt. Batala High School             | Bore and lowering has been done Pump<br>House Structural Work completed |
| 14      | P-21            | Highway Colony, Canan Park           | Bore and lowering has been done Pump<br>House Structural Work completed |
| 15      | P-70            | Pir Bhukhari Graveyard               | Bore and lowering has been done                                         |