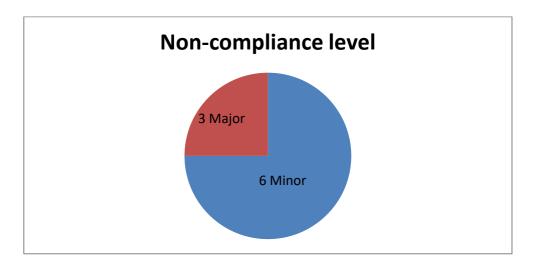

ation<br>and allied works.       | 8                                      | 1                        | 7                       | 87                | 1                                 | 1                                   |
| Lot-4: South Zone (Water Supply and Sanitation)                                                 | 5                                      | 1                        | 4                       | 80                | 1                                 | 1                                   |
| Accumulative Data                                                                               | 24                                     | 5                        | 19                      | 78.2              | 3                                 | 3                                   |



Figure 3-1 Summary of Issues by Non-Conformance at Sahiwal

#### Sialkot Lot-01, Lot-02, Lot-03, Lot-04 & WWTP

- 41. The overall environmental progress of almost all of the subprojects remain consistent during this reporting period. The total average compliance status was 75.20%, which is calculated on the basis of observation checklist attached as Annex-E.
- 42. The major issues opened during this reporting period at Sialkot are;
  - a. Working in deep trenches without the shoring of trenches
  - b. Land sliding at Lot-02 due to deep excavation and less available space for open cutting of trench
  - c. Delays in restoration work of Lot-01, Lot-02 and Lot-03
  - d. Water sprinkling issue at Lot 02 & 03.
  - e. Usage of only warning tape instead of hard barricade around the deep work sit