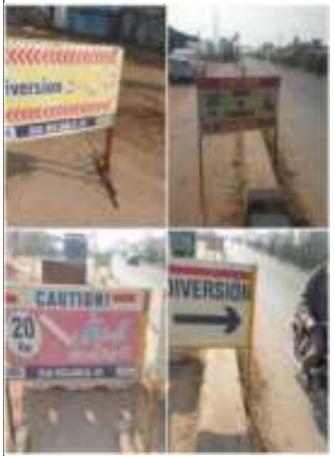

6. Also, the on-site HSE team strictly implemented the SOPs issued by Government of Punjab (GOP) for construction sites (disinfection of offices and machinery periodically, temperature screening at project entrances, provision of hand sanitizers to office and labour staff, provision of surgical face masks, instruction boards and signage at different locations for COVID-19 awareness).