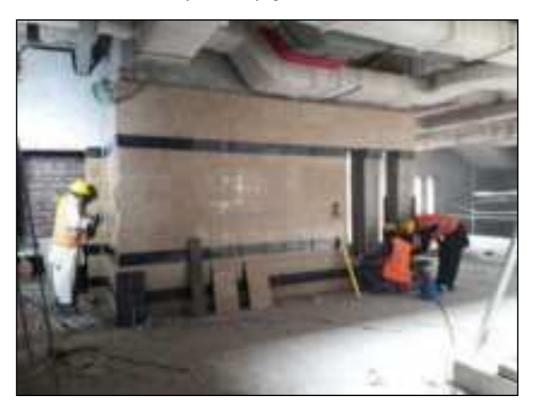

#### **Works status PLGA Lahore**

- 26. During the reporting period, the status of the construction work areas is as follows:
  - ✓ External plastering progress achieved up to 100%.
  - ✓ The Internal Plastering on each floor is almost completed.
  - ✓ All brick work has been completed on all floors.
  - ✓ Tile work and Granite work is in progress from Ground floor to 5th floor.
  - ✓ PCC flooring (1:2:4) is complete for all floors.
  - ✓ Installation of HVAC ducting for ground floor to third floor is completed.
  - ✓ Installation of firefighting pipes up to 4th floor is completed. It is about 80 percent on the 5th floor.
  - ✓ For Electrical works, the wiring of Emergency and exit lightening is completed for 4 floors.
  - ✓ Cooling towers, VRF are procured and is available at site.
  - ✓ AHUs, DG Set & Elevator are ordered and LCs are opened waiting for Bank