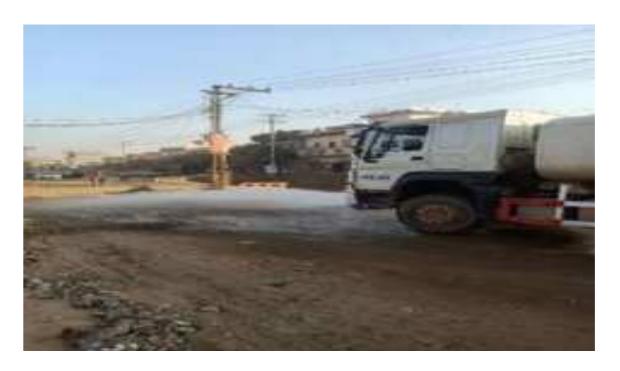

erent sign board (Traffic diversions, Caution Signboards) are displayed at Project area

Water sprinkling







Hard barricading installed near deep excavation trench at different project sites.



PPE's Compliance at sites





Safety sign board and Safety cones are placed First aid box available at all sites on Road for public awareness





Inauguration at Lot 4 Disposal station by Commissioner Sahiwal

## SIALKOT PROJECTS PICS: Lot-01,Lot-02. Lot-03 & Lot-04 WATSAN Sialkot



Laying of Sewer



Manhole Construction in Progress



Asphalt Laying

Backfilling at Manhole





Conduit Laying



Forcemain Jointing

Conduit Laying



Forcemain Laying



OHR Roof Concreting



Laying of Water Supply Pipe



Workers Training at ZKB Camp and First Aid Kit

Safety Signs, Barriers and PPEs







Water Sprinkling



Safety Signs and Barriers and hard Barricade





Hard Barrication and Traffic Safety Signs

# Speed limit Sign Boards and Diversion Sign boards for alternatives have been installed at working sites





**NE SPak and PICIIP team site visits** 





Water Sprinkling to Overcome Dust problems is being done on Daily basis with two times a day







Bed Dressing, Grading & Compaction of Ponds



Boundary Wall Fence Post Curing & Self-Inspection



Site Work in Smooth Way



Boundary Wall Fence Post Installation in Progress



Committed Work with Complete PPEs



Smooth Site Work – Ensuring Safety First



Building Works in Progress



Machinery always at its Designated Area



Informatory Safety Sign Board of "Site Safety" on-site



Informatory Safety Sign Board of "Ca