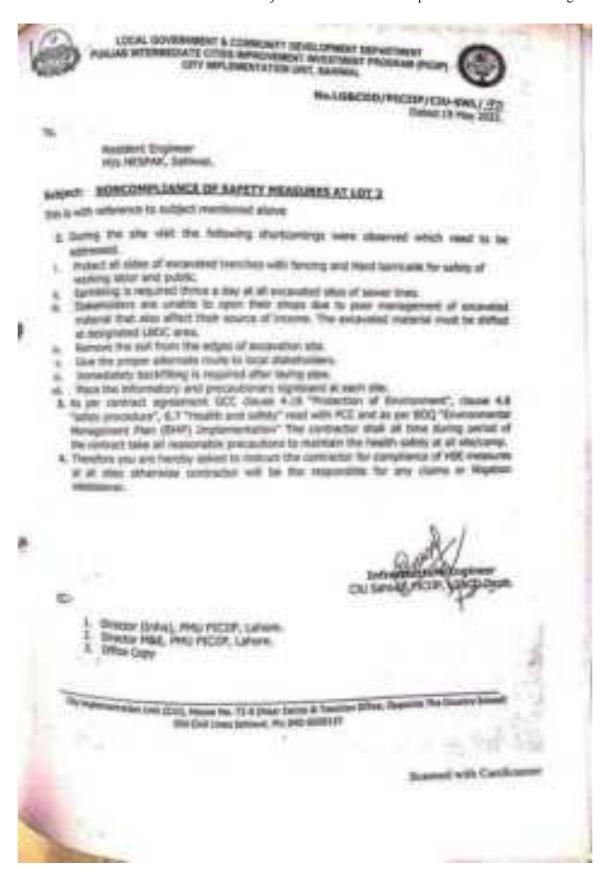

#### 1.2 Headline Information

- 2. Environment team of PICIIP and EPCM has orientated all the contractors on environmental compliances as per IEEs/EMPs. The team has observed that environmental management has improved over the time on subprojects sites. ADB's recommended Corrective Action Plan (CAP) is also devised and communicated to the contractors. Contractors have been advised to address non-compliances as per agreed Corrective Action Plan. Therefore, the progress in environmental compliance is expected to improve in the coming months. The contractors on all the subprojects carried out the tasks and actions described in their EMP successfully.
- **3.** The EPCM and Health, Safety and Environment (HSE) teams at site continued to perform strict monitoring of the EMP and Health & Safety (HS) Plan implementation by the Contractor.
- **4.** On-site trainings / toolbox talks have been extensively provided to the workers by the Contractor throughout the reporting period under the EPCM supervision.
- **5.** Furthermore, due to the 3<sup>rd</sup> wave of COVID-19 pandemic outbreak the required measures being implemented, such as social distancing of project staff, the overall staff has also been reduced.

6. Also, the on-site HSE team strictly implemented the SOPs issued by Government of Punjab (GOP) for construction sites (disinfection of offices and machinery periodically, temperature screening at project entrances, provision of hand sanitizers to office and labour staff, provision of surgical face masks, instruction boards and signage at different locations for COVID-19 awareness).